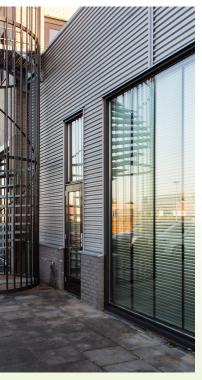

# Optimize your energy savings, health, privacy and comfort

Thanks to the compact size of the cassette, this type of daylight filter system can be installed in almost any window frame, even in existing building, both 'inside frame fix' and 'face fix'. The system can be equipped with a centre roller to spilt the film into two equal parts and create a vertical seam of approx. 3-4 mm in the film.