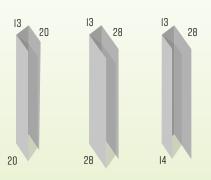

### **Dimensions**

A cassette of only 50 x 50 mm with a roll-up capacity of 2400 mm.

50

With the centre roller the film will split exactly into two equal parts.

small channel regular channel ventilation channel