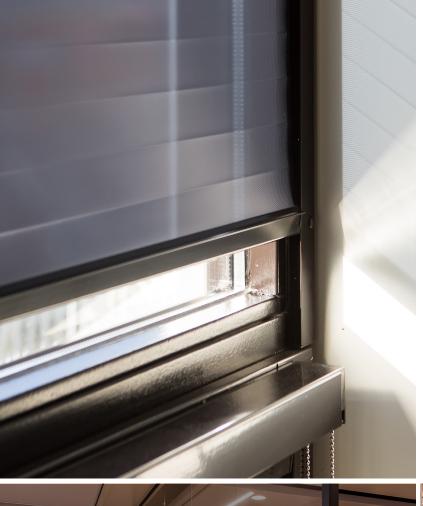

#### Cassettes

The cassettes are available in:

- 'Technical silver' anodised or enamelled in RAL 9001 of 9003 (standard option)
- In any desired RAL colour (surcharge)

### **Dimensions**

A cassette of only 50 x 50 mm with a roll-up capacity of 2400 mm.

50

With the centre roller the film will split exactly into two equal parts.

small channel regular channel ventilation channel