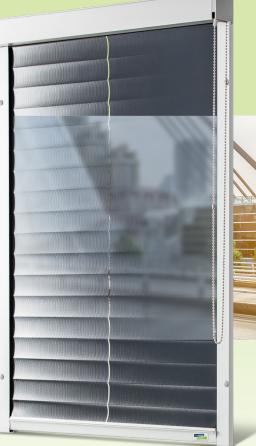

# Optimize your energy savings, health, privacy and comfort

Thanks to the compact size of the cassette, this type of daylight filter system can be installed in almost any window frame, even in existing building, both 'inside frame fix' and 'face fix'. The system can be equipped with a centre roller to spilt the film into two equal parts and create a vertical seam of approx. 3-4 mm in the film.

## Climat Screen Compact with centre roller

### **Dimensions**

A cassette of only 50 x 50 mm with a roll-up capacity of 2400 mm.

50

With the centre roller the film will split exactly into two equal parts.

small channel regular channel ventilation channel