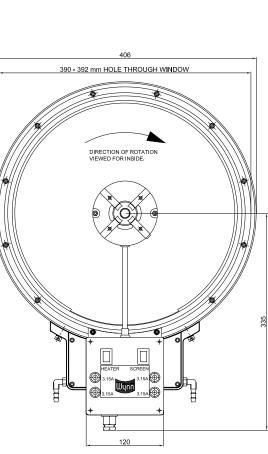

### **SPECIFICATIONS**

**ISO Specification** Fully compliant with ISO 3904-C-350-AL-vf specification

Glass disc 350mm diameter, toughened safety glass to ISO 3254 8mm thick Main case Marine grade aluminium alloys and stainless steel - corrosion resistant

Cut-out hole size 390 to 392mm. The minimum size panel into which the screen

can be mounted is 510 x 550mm

Weight & dimensions Net: 15Kg Gross: 18Kg Dimensions : 520 x 480 x 360mm

<sup>\*</sup>Measurements are for illustrative purposes only