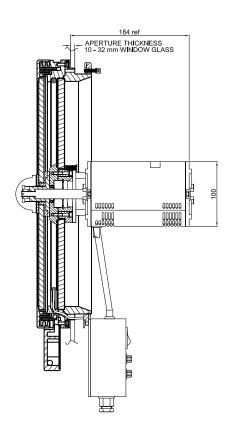

### **SPECIFICATIONS**

**ISO Specification** Fully compliant with ISO 3904-C-350-AL-vf specification

Glass disc 350mm diameter, toughened safety glass to ISO 3254 8mm thick Main case Marine grade aluminium alloys and stainless steel - corrosion resistant

Local controller Control switching for motor and heater local and remove options to screen

Quiet operation Dirct drive means no noise from brushes, gearbox or drive belts

Mounting In 10 to 32mm thick windows - to be specified at time or ordering.

Cut-out hole size 390 to 392mm. The minimum size panel into which the screen

can be mounted is 510 x 550mm

Weight & dimensions Net: 15Kg Gross: 18Kg Dimensions : 520 x 480 x 360mm

<sup>\*</sup>Measurements are for illustrative purposes only