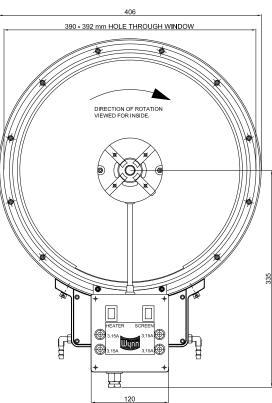

### **SPECIFICATIONS**

**ISO Specification** Fully compliant with ISO 3904-C-350-AL-vf specification

Glass disc 350mm diameter, toughened safety glass to ISO 3254 8mm thick Main case Marine grade aluminium alloys and stainless steel - corrosion resistant

Cut-out hole size 390 to 392mm. The minimum size panel into which the screen

can be mounted is 510 x 550mm

Weight & dimensions Net: 15Kg Gross: 18Kg Dimensions : 520 x 480 x 360mm

<sup>\*</sup>Measurements are for illustrative purposes only