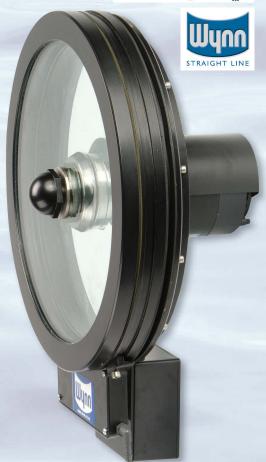

# TYPE C350 Clear View Screen FOR PERFECT CONTINUOUS VISIBILITY

High reliability - no maintenance, sealed for life bearings, thermal overload fitted, IP33 motor protection

- High rotation speeds, powerful de-icing heater
- Smooth running motor and direct drive, EMC silent, high quality bearings
- High quality seals, gas and leak tested
- Stainless steel and marine grade aluminium parts, toughened glass, unique glass decoupling to avoid breakages
- Low cost installation, ISO compliant tolerances
- Ideal for all types of commercial vessel and for specialised shore-based applications

### **SPECIFICATIONS**

**ISO Specification** Fully compliant with ISO 3904-C-350-AL-vf specification

Glass disc 350mm diameter, toughened safety glass to ISO 3254 8mm thick Main case Marine grade aluminium alloys and stainless steel - corrosion resistant

**Finish** Non reflective matt black powder coat paint

**Driving motor** AC induction motors available in 115, 230v AC. Single phase supplies - to IP33

High spin speed Operating speed 1600rpm - the C350 gives an unobscured vision at sea

Motor power 120 watt motor

**Heater power** 250 watt heater for de-icing purposes

Leak resistant High rotating and effective labyrinth seals - ensure no internal water leakage

Compass safe distance 0.2 metres away from steering compass

Local controller Control switching for motor and heater local and remove options to screen

Quiet operation Dirct drive means no noise from brushes, gearbox or drive belts

Mounting In 10 to 32mm thick windows - to be specified at time or ordering.

Cut-out hole size 390 to 392mm. The minimum size panel into which the screen

can be mounted is 510 x 550mm

Weight & dimensions Net: 15Kg Gross: 18Kg Dimensions : 520 x 480 x 360mm

<sup>\*</sup>Measurements are for illustrative purposes only