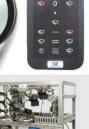

### **OPTIONS**

Standard units are available in 1-6 ways.

Wash/air purge via separate buttons or via external unit with preset wash/purge timings.