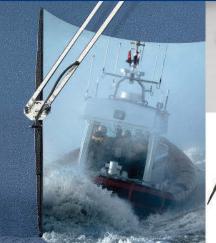

# SERIES 2000 Wiper Controller IDEAL FOR ALL STRAIGHTLINE WIPER SYSTEMS

- Individual and group control
- Fast speed operation (1 ph & DC)
- Fast and slow speed operation (3 phase AC only)
- Automatic self parking
- Intermittent mode with 15 delay positions (4-32 seconds)
- Group heater switch
- Screen wash switch giving wash-wipe facility; when pressed all wipers will run and then park on release of switch
- Wash-wipe / air purge option
- Synchronised group wiping in intermittent mode









#### ... WIPER SYSTEMS FOR ALL SIZES OF VESSEL

















### **OPTIONS**

Standard units are available in 1-6 ways.

Wash/air purge via separate buttons or via external unit with preset wash/purge timings.

### **FOR USE WITH**

• Wynn Type C and D straight line wipers

### **SPECIFICATIONS**

|       | Cut-out size          | Overall size          | Fixing Holes          | Weight  |
|-------|-----------------------|-----------------------|-----------------------|---------|
| 1 way | (W) 86mm x (H) 107mm  | (W) 95mm x (H) 135mm  | (W) 86mm x (H) 107mm  | 2 kgs   |
| 2 way | (W) 167mm x (H) 107mm | (W) 175mm x (H) 135mm | (W) 167mm x (H) 107mm | 2.6 kgs |
| 3 way | (W) 167mm x (H) 107mm | (W) 175mm x (H) 135mm | (W) 167mm x (H) 107mm | 2.6 kgs |
| 4way  | (W) 167mm x (H) 222mm | (W) 175mm x (H) 270mm | (W) 167mm x (H) 222mm | 5.2