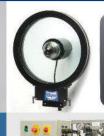

# SERIES 2000 Wiper Controller IDEAL FOR ALL STRAIGHTLINE WIPER SYSTEMS

- Individual and group control
- Fast speed operation (1 ph & DC)
- Fast and slow speed operation (3 phase AC only)
- Automatic self parking
- Intermittent mode with 15 delay positions (4-32 seconds)
- Group heater switch
- Screen wash switch giving wash-wipe facility; when pressed all wipers will run and then park on release of switch
- Wash-wipe / air purge option
- Synchronised group wiping in intermittent mode

### **FOR USE WITH**

• Wynn Type C and D straight line wipers