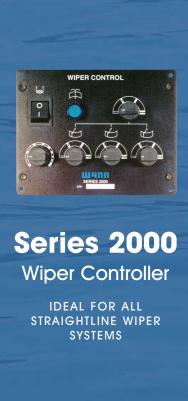

# SERIES 2000 Wiper Controller IDEAL FOR ALL STRAIGHTLINE WIPER SYSTEMS

- Individual and group control
- Fast speed operation (1 ph & DC)
- Fast and slow speed operation (3 phase AC only)
- Automatic self parking
- Intermittent mode with 15 delay positions (4-32 seconds)
- Group heater switch
- Screen wash switch giving wash-wipe facility; when pressed all wipers will run and then park on release of switch
- Wash-wipe / air purge option
- Synchronised group wiping in intermittent mode