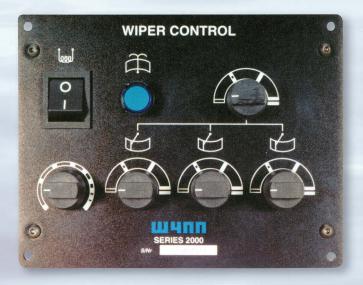

# SERIES 2000 Wiper Controller IDEAL FOR ALL STRAIGHTLINE WIPER SYSTEMS

- Individual and group control
- Fast speed operation (1 ph & DC)
- Fast and slow speed operation (3 phase AC only)
- Automatic self parking
- Intermittent mode with 15 delay positions (4-32 seconds)
- Group heater switch
- Screen wash switch giving wash-wipe facility; when pressed all wipers will run and then park on release of switch
- Wash-wipe / air purge option
- Synchronised group wiping in intermittent mode

### **OPTIONS**

Standard units are available in 1-6 ways.

Wash/air purge via separate buttons or via external unit with preset wash/purge timings.

### **SPECIFICATIONS**

|       | Cut-out size          | Overall size          | Fixing Holes          | Weight  |
|-------|-----------------------|-----------------------|-----------------------|---------|
| 1 way | (W) 86mm x (H) 107mm  | (W) 95mm x (H) 135mm  | (W) 86mm x (H) 107mm  | 2 kgs   |
| 2 way | (W) 167mm x (H) 107mm | (W) 175mm x (H) 135mm | (W) 167mm x (H) 107mm | 2.6 kgs |
| 3 way | (W) 167mm x (H) 107mm | (W) 175mm x (H) 135mm | (W) 167mm x (H) 107mm | 2.6 kgs |
| 4way  | (W) 167mm x (H) 222mm | (W) 175mm x (H) 270mm | (W) 167mm x (H) 222mm | 5.2 kgs |
| 5 way | (W) 167mm x (H) 222mm | (W) 175mm x (H) 270mm | (W) 167mm x (H) 222mm | 5.2 kgs |
| 6 way | (W) 167mm x (H) 222mm | (W) 175mm x (H) 270mm | (W) 167mm x (H) 222mm | 5.2 kgs |