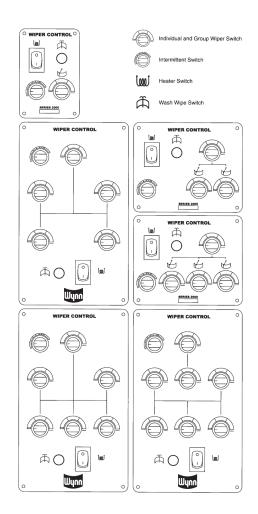

# SERIES 2000 Wiper Controller IDEAL FOR ALL STRAIGHTLINE WIPER SYSTEMS

- Individual and group control
- Fast speed operation (1 ph & DC)
- Fast and slow speed operation (3 phase AC only)
- Automatic self parking
- Intermittent mode with 15 delay positions (4-32 seconds)
- Group heater switch
- Screen wash switch giving wash-wipe facility; when pressed all wipers will run and then park on release of switch
- Wash-wipe / air purge option
- Synchronised group wiping in intermittent mode

### **OPTIONS**

Standard units are available in 1-6 ways.

Wash/air purge via separate buttons or via external unit with preset wash/purge timings.

### **SPECIFICATIONS**

|       | Cut-out size          | Overall size          | Fixing Holes          | Weight  |
|-------|-----------------------|-----------------------|-----------------------|---------|
| 1 way | (W) 86mm x (H) 107mm  | (W) 95mm x (H) 135mm  | (W) 86mm x (H) 107mm  | 2 kgs   |
| 2 way | (W) 167mm x (H) 107mm | (W) 175mm x (H) 135mm | (W) 167mm x (H) 107mm | 2.6 kgs |
| 3 way | (W) 167mm x (H) 107mm | (W) 175mm x (H) 135mm | (W) 167mm x (H) 107mm | 2.6 kgs |
| 4way  | (W) 167mm x (H) 222mm | (W) 175mm x (H) 270mm | (W) 167mm x (H) 222mm | 5.2 kgs |
| 5 way | (W) 167mm x (H) 222mm | (W) 175mm x (H) 270mm | (W) 167mm x (H) 222mm | 5.2 kgs |
| 6 way | (W) 167mm x (H) 222mm | (W) 175mm x (H) 270mm | (W) 167mm x (H) 222mm | 5.2 kgs |