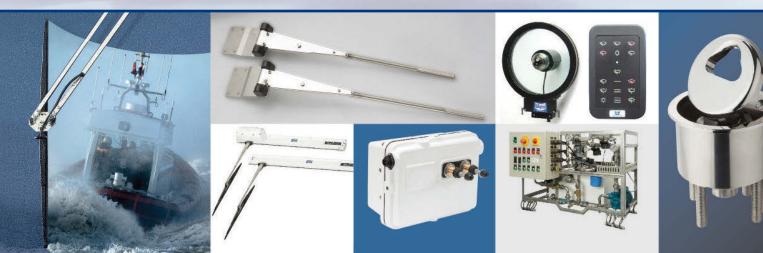

### . WIPER SYSTEMS FOR ALL SIZES OF VESSEL

#### **FOR USE WITH**

- Wynn Type C and D straight line wipers
- Wynn Type C350 clear view screens
- Hepworth Type 70Nm pendulum/pantograph wiper