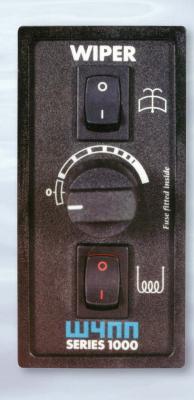

## Wiper Controller

IDEAL FOR ALL STRAIGHTLINE WIPER SYSTEMS

- Fast continuous speed mode
- Automatic self parking
- Intermittent mode with
  4 pre-set delay times
  (4-20 seconds)
- Group push button screen wash
- Auto shut-off safety feature
- Compact size for easy installation
- Intelligent control technology