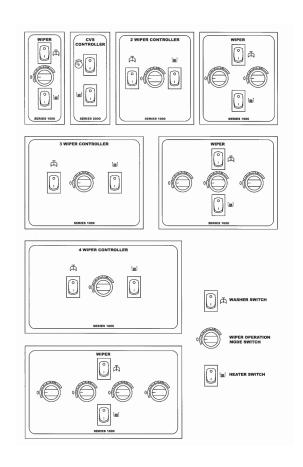

#### **OPTIONS**

Remote CVS Controller available only in single way.

Special 2 speed controller available for high voltage DC pendulum/pantograph wiper units. Available only in single way.

Multi way units can be supplied in two, three and four ways. Individual or group options allow for either separate control switches to operate each wiper independently, or a master group control switch for all wipers.

Series 1000 controllers have group wash and heater switches.

Additional cut-out plates are available in arrays of up to seven ways for installation options.